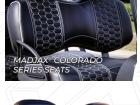

# SEATS MADJAX/

### MADJAX® PREMIUM MADJAX® COLORADO SERIES & BOLSTERED SEATS









RANCH





















# TIRES & WHEELS

MADJAX

















#### TOP RedDot. Versa Triple Track 64" Top with Rain Gutters



# WINDSHIELD



1/4" Folding Tinted ÓR 1/4" Folding Clear

# BATTERY



48V



#### **GENERAL-**

## **COLOR OPTIONS**











Bolt

Blue





Green



Orange Metallic

Frost White

Cherry Red

Metallic

Gunmetal Gray Metallic

Admiral

Blue

Metallic

Amethyst

Metallic

Metallic





Storm

Rosso Red

Neon Yellow

**BATTERY\*** 



48V Lithium

**DIMENSIONS** -

**CAPACITY** 



**Overall Length** 112 in (284.5 cm)



**Overall Width** 

Wheel Base

| 3 | 0            | ח | V | & | C | н | Δ | S | S | IS |  |
|---|--------------|---|---|---|---|---|---|---|---|----|--|
| _ | $\mathbf{-}$ | _ |   | • | • |   | _ | _ | _ | -  |  |

| FRAME         | Welded Steel with Hot Dipped