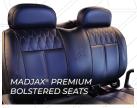

# SEATS MADJAX/

### MADJAX® PREMIUM MADJAX® COLORADO SERIES & BOLSTERED SEATS









RANCH





















# TIRES & WHEELS

MADJAX

















#### TOP RedDot. Versa Triple Track 64" Top with Rain Gutters



# WINDSHIELD



1/4" Folding Tinted ÓR 1/4" Folding Clear

# BATTERY



48V



#### **GENERAL-**

## **COLOR OPTIONS**











Bolt

Blue





Green



Orange Metallic

Frost White

Cherry Red

Metallic

Gunmetal Gray Metallic

Admiral

Blue

Metallic

Amethyst

Metallic

Metallic





Storm

Rosso Red

Neon Yellow

**BATTERY\*** 



48V Lithium

**DIMENSIONS** -

**CAPACITY** 



**Overall Length** 112 in (284.5 cm)



**Overall Width** 

Wheel Base

| 3 | 0            | ח | V | & | C | н | Δ | S | S | IS |  |
|---|--------------|---|---|---|---|---|---|---|---|----|--|
| _ | $\mathbf{-}$ | _ |   | • | • |   | _ | _ | _ | -  |  |

| FRAME         | Welded Steel with Hot Dipped G