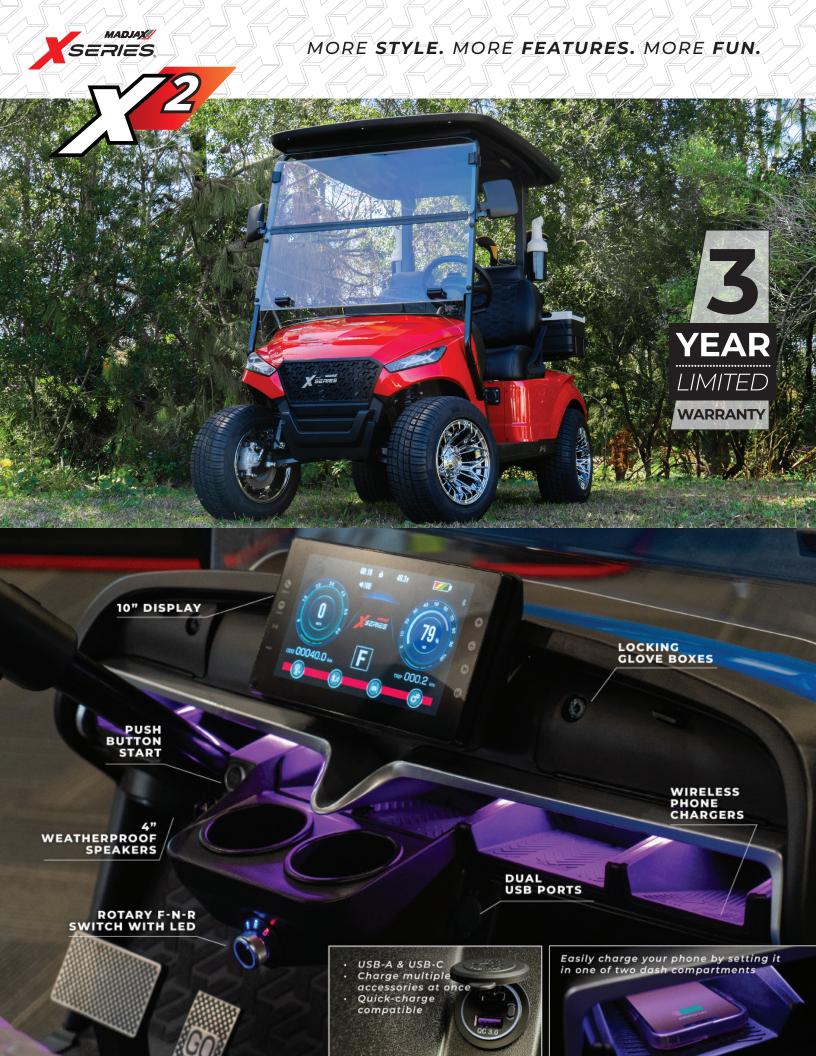

# SEATS MADJAX/

# TIRES & WHEELS

MADJAX

#### TOP RedDot. Versa Triple Track 64" Top with Rain Gutters

# WINDSHIELD

1/4" Folding Tinted ÓR 1/4" Folding Clear

# BATTERY

48V

#### **GENERAL-**

#### **POWER**

| POWER                | 48-Volt Lithium                                   |
|----------------------|---------------------------------------------------|
| MOTOR TYPE           | Reliance AC Motor                                 |
| HORSEPOWER (KW)      | 6.7 hp (5 kW) Continuous                          |
| WIRING               | 3 Gauge Cables Throughout                         |
| DC CONVERTER         | 30 Amp Reliance Voltage Reducer for 12 Volt Power |
| BATTERIES (QTY/TYPE) | Eco Battery® 48V Lithium                          |
| KEY OR PEDAL START   | Pedal                                             |
| BATTERY CHARGER      | On-Board Charger w/3.0 m AC Cord                  |
| SPEED CONTROLLER     | 400-Amp Reliance Solid-State AC Controller        |
| DRIVETRAIN           | Motor Shaft Direct Drive                          |
| TRANSAXLE            | Open Differential with Helical Gears              |
| GEAR SELECTION       | Forward-Neutral-Reverse Rotary Style Switch       |
| REAR AXLE RATIO      | 12.3:1                                            |
|                      |                                                   |