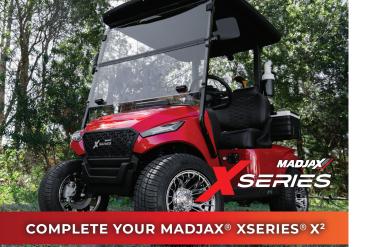

# SEATS MADJAX/

### MADJAX® PREMIUM MADJAX® COLORADO SERIES & BOLSTERED SEATS









RANCH





















# TIRES & WHEELS

MADJAX

















#### TOP RedDot. Versa Triple Track 64" Top with Rain Gutters



# WINDSHIELD



1/4" Folding Tinted ÓR 1/4" Folding Clear

# BATTERY



48V



#### **GENERAL-**

## **COLOR OPTIONS**











Bolt

Blue





Green



Orange Metallic

Frost White

Cherry Red

Metallic

Gunmetal Gray Metallic

Admiral

Blue

Metallic

Amethyst

Metallic

Metallic





Storm

Rosso Red

Neon Yellow

**BATTERY\*** 



48V Lithium

**DIMENSIONS** -

**CAPACITY** 



**Overall Length** 112 in (284.5 cm)



**Overall Width** 

Wheel Base

| 3 | 0            | ח | V | & | C | н | Δ | S | S | IS |  |
|---|--------------|---|---|---|---|---|---|---|---|----