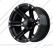

# SEATS

MADJAX/ MADJAX® COLORADO SERIES & BOLSTERED SEATS

MADJAX® PREMIUM

RANCH



White

Accents











Neon

Orange

Accents



Amethyst

Purple





\*Gray accents on Gunmetal Gray Metallic & Black Metallic vehicles







COLORADO SERIES



### TIRES & WHEELS

12", 14", 15"



















### WINDSHIELD



1/4" Folding Tinted OR

1/4" Folding Clear

## BATTERY



48V Lithium



©2024 Nivel Parts & Manufacturing Co., LLC. PART #: 15-819 Rev. 07/2024

#### **GENERAL**-

#### **COLOR OPTIONS**





















Lime

Green

Gunmetal Black Metallic Gray Metallic



Cherry Metallic



Admiral Blue Metallic

Amethyst Metallic

Rosso Neon Red Yellow



Orange Metallic



**BATTERY\*** 



48V Lithium

\*Batteries purchased separately

#### **DIMENSIONS -**

CAPACITY



**OVERALL LENGTH** Lifted 160.5 in (407.7 cm)

Non-Lifted



**OVERALL WIDTH** 

WHEEL BASE Lifted

Non-Lifted

| FRONT WHEEL TRACK           | 37.0 in (94 cm)             |                               |
|-----------------------------|-----------------------------|-------------------------------|
| RE