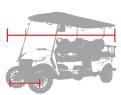

#### **DIMENSIONS -**

CAPACITY

**OVERALL LENGTH** Lifted 160.5 in (407.7 cm)

Non-Lifted

**OVERALL WIDTH** 

WHEEL BASE Lifted

Non-Lifted

| FRONT WHEEL TRACK           | 37.0 in (94 cm)             |                               |
|-----------------------------|-----------------------------|-------------------------------|
| REAR WHEEL TRACK            | 38.8 in (98.5 cm)           |                               |
| GROUND CLEARANCE<br>@ DIFF. | LIFTED<br>5.72 in (14.5 cm) | NON-LIFTED<br>4.72 in (12 cm) |