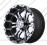

# SEATS

MADJAX/ MADJAX® COLORADO SERIES & BOLSTERED SEATS

MADJAX® PREMIUM

RANCH



White

Accents











Neon

Orange

Accents



Amethyst

Purple





\*Gray accents on Gunmetal Gray Metallic & Black Metallic vehicles







COLORADO SERIES



### TIRES & WHEELS

12", 14", 15"



















### WINDSHIELD



1/4" Folding Tinted OR

1/4" Folding Clear

## BATTERY



48V Lithium



©2024 Nivel Parts & Manufacturing Co., LLC. PART #: 15-819 Rev. 07/2024

#### **GENERAL**-

#### **COLOR OPTIONS**





















Lime

Green

Gunmetal Black Metallic Gray Metallic



Cherry Metallic



Admiral Blue Metallic

Amethyst Metallic

Rosso Neon Red Yellow



Orange Metallic



**BATTERY\*** 



48V Lithium

\*Batteries purchased separately

#### **DIMENSIONS -**

CAPACITY



**OVERALL LENGTH** Lifted 160.5 in (407.7 cm)

Non-Lifted



**OVERALL WIDTH** 

WHEEL BASE Lifted

Non-Lifted

| FRONT WHEEL TRACK           | 37.0 in (94 cm)             |                               |
|-----------------------------|-----------------------------|-------------------------------