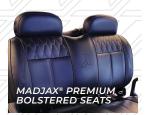

# SEATS

MADJAX/ MADJAX® COLORADO SERIES & BOLSTERED SEATS

MADJAX® PREMIUM

RANCH

White

Accents

Neon

Orange

Accents

Amethyst

Purple

\*Gray accents on Gunmetal Gray Metallic & Black Metallic vehicles

COLORADO SERIES