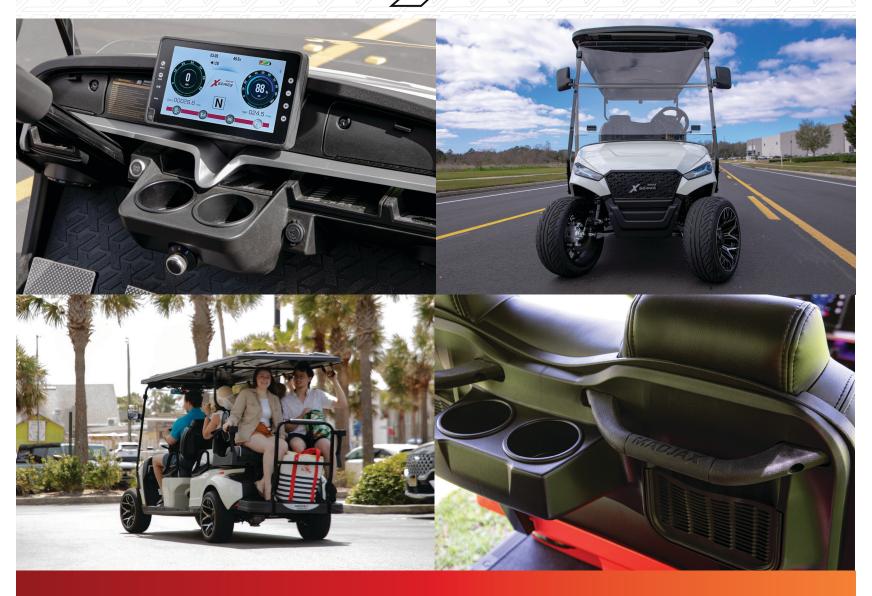

# MORE FAMILY. MORE FEATURES. MORE FUN.

Introducing the MadJax® XSeries® X6, a comprehensive evolution designed for your entire crew. With room for friends and family, this six-passenger ride seamlessly integrates style, features, and fun as standard, redefining the experience of group outings.